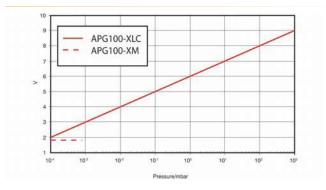

# **APG100 Active Pirani Vacuum Gauge**





Features include compact size for easy installation, a linear output, and a replaceable sensor tube. The new gauges are compatible with all Edwards TIC instrument controllers and other active gauge controllers and displays. They are also CSA, C/US approved as well as fully RoHS compliant due to their lead-free construction.

4

## Features & Benefits

Page 142

- Cable connections and gauge adjustment conveniently located, thereby minimizing the space envelope required for access
- Sensor tube can be baked to 150 °C
- · Adjustable set-point for simple process control and interlocking
- Remote calibration possible
- . CSA, C/US approved

#### **Performance Curves**



#### **Dimensions**



### **Ordering Information**

| Product Description                       | Order No. |
|-------------------------------------------|-----------|
| APG100-XM, NW16                           | D02601000 |
| APG100-XM, NW25                           | D02602000 |
| APG100-XLC, corrosion resistant, NW16     | D02603000 |
| APG100-XLC, corrosion resistant, NW25     | D02604000 |
| APG100-XM, NW16, Certificated             | D0260100C |
| APG100-XM, NW25, Certificated             | D0260200C |
| APG100-XLC, NW16, Certificated            | D0260300C |
| APG100-XLC, NW25, Certificated            | D0260400C |
| APG100-XM, DN16CF                         | NRD710000 |
| APG100-XLC, DN16CF                        | NRD712000 |
| Accessories & Spares                      | Ord