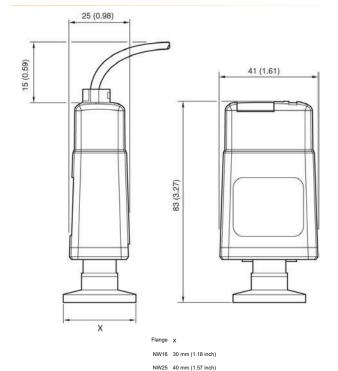

# **APG100 Active Pirani Vacuum Gauge**





Features include compact size for easy installation, a linear output, and a replaceable sensor tube. The new gauges are compatible with all Edwards TIC instrument controllers and other active gauge controllers and displays. They are also CSA, C/US approved as well as fully RoHS compliant due to their lead-free construction.

4

## Features & Benefits

Page 142

- Cable connections and gauge adjustment conveniently located, thereby minimizing the space envelope required for access
- Sensor tube can be baked to 150 °C
- · Adjustable set-point for simple process control and interlocking
- Remote calibration possible
- . CSA, C/US approved

#### **Performance Curves**



#### **Dimensions**



### **Ordering Information**

| Product Description                       | Order No. |
|-------------------------------------------|-----------|
| APG100-XM, NW16                           | D02601000 |
| APG100-XM, NW25                           | D02602000 |
| APG100-XLC, corrosion resistant, NW16     | D02603000 |
| APG100-XLC, corrosion resistant, NW25     | D02604000 |
| APG100-XM, NW16, Certificated             | D0260100C |
| APG100-XM, NW25, Certificated             | D0260200C |
| APG100-XLC, NW16, Certificated            | D0260300C |
| APG100-XLC, NW25, Certificated            | D0260400C |
| APG100-XM, DN16CF                         | NRD710000 |
| APG100-XLC, DN16CF                        | NRD712000 |
| Accessories & Spares                      | Order No. |
| Spare APG100